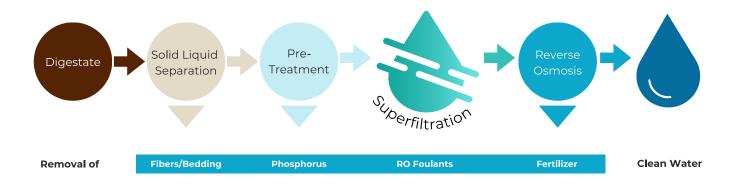

nanofiltration. Our SF membranes are an ideal pretreatment to reverse osmosis (RO) systems because they remove suspended solids and dissolved organic compounds that foul RO and cause downtime. Our unique membrane is immune to irreversible organic fouling, which helps keep the entire nutrient recovery system running efficiently.

## Benefits of ZwitterCo Superfiltration

#### Reduce Costly Wastewater Hauling

Integrating superfiltration and reverse osmosis can reduce hauling volumes by 50% or more

## Avoid Surcharges

ZwitterCo membranes can meet discharge limits based on suspended solids or FOG limits



#### Maximize Sustainability

Generate reuse-quality water & reduce freshwater consumption



Application Brief | Digestate

### Nutrient Recovery Process with ZwitterCo Superfiltration



### Why Choose ZwitterCo SF Over Hauling

ZwitterCo SF membranes are a great choice for companies who want to take their nutrient management practices to the next level. With our membranes, you can:

- Eliminate or reduce hauling
- Reduce volume to be spread on land
- More storage capacity on-site
- Decrease Carbon Intensity score
- Revenue from high-value organic fertilizer sales

# Reuse Again and Again

ZwitterCo 12 Cabot Rd, Suite B Woburn, MA 01801 Contact Us zwitterco.com sales@zwitterco.com